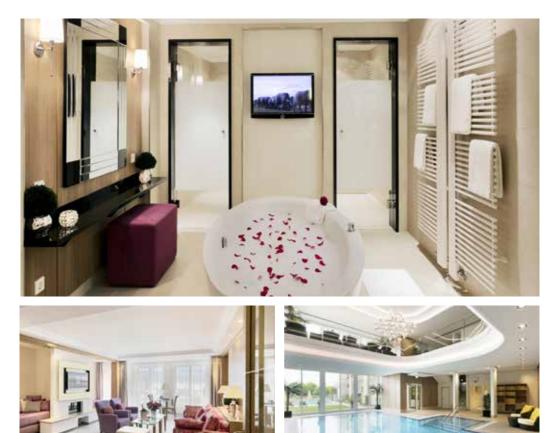

## Product: Shower channel CeraWall

Project: Hotel Location: Lindau, Lake Constance, Germany Year: 2015 The first-class hotel Bayerischer Hof is located directly on the harbour promenade in Lindau on Lake Constance. The hotel boasts 104 generous and individually furnished rooms and suites with plenty of space to settle in and unwind. Guests can also relax in the fitness and wellness area, in the outdoor swimming pool or on the garden terrace on the lakeside promenade. The location, in the border triangle between Austria, Germany and Switzerland, offers numerous possibilities for excursions and culture at the foot of the Alps. During the hotel's latest refurbishment, the guest bathrooms were fitted with CeraWall level-access showers and shower channels – just right for the sophisticated demands of a premium hotel.