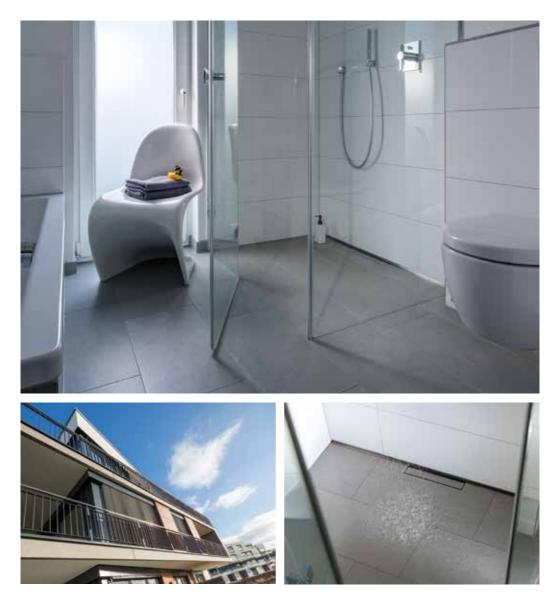

## Product: Shower channel CeraWall Individual

Project: PHOENIX Lake Residences Location: Dortmund, Germany Architecture: S|2 ImmobilienProjekt Year: 2015 With a view of the "Florian tower" and the lake, the residences at PHOENIX Lake are a great place to live. The slim television tower dominates the Dortmund skyline and captures the attention of the residents of these new living quarters in the Hörde district. This urban development project for living, working and recreation has been built on the site of a former steel works – with the newly created lake at its heart. On the south-facing slope stand two buildings with distinctive linearity and high-quality fittings that extend to the bathroom. The CeraWall Individual shower channel is the perfect match for the geometry of the level-access shower - virtually invisible and extremely easy to clean. This is linear drainage in its purest form.